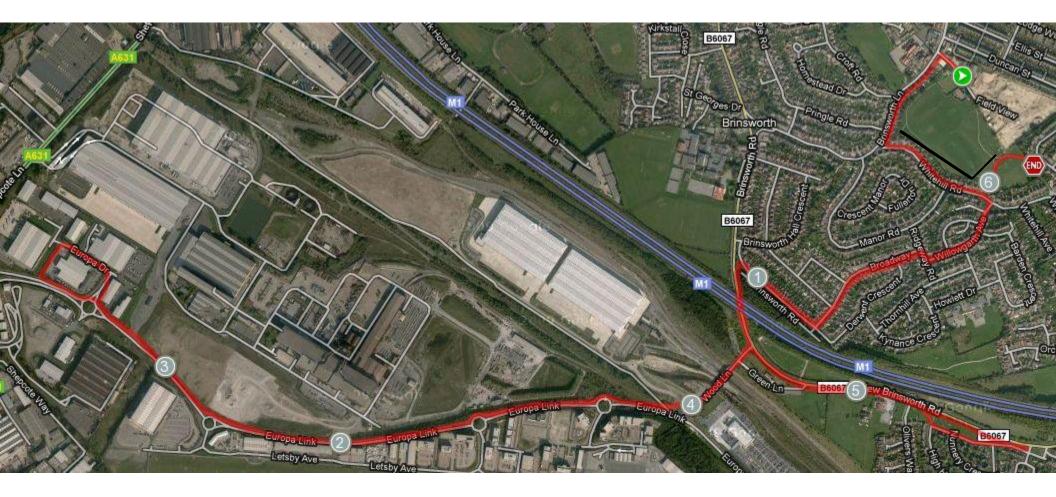

## Brinsworth 10K Route (Start of map is slightly wrong)

- 1. Leave Whitehill playing fields and turn left. (at the bottom exit on to whitehill road)
- 2. Travel up Whitehill road and turn right onto Willowgarth.
- 3. Turn Right onto Ridgeway.
- 4. Turn Left onto Broadway.
- 5. Turn Right onto Brinsworth Road.
- 6. Turn left onto New Brinsworth Road.
- 7. Turn Right onto Wood Lane.
- 8. Turn right and travel to the forth roundabout on Eurupa link,

- 9. Turn right into industrial estate, turn left then left again onto cycle path.
- 10. At the end of cycle path turn left back on Europa link
- 11. Travel back along Europa link and turn left back onto Wood lane.
- 12. Turn right at the top of Wood land onto Brinsworth Road
- 13. Just after Oliver's way take the foot path down towards the park and run down to end of Highfield view.
- 14. Turn left back up brinsworth road back towards brinsworth
- 15. Turn right onto Brinsworth Road and then follow the same route as the starting route back to the finish line.